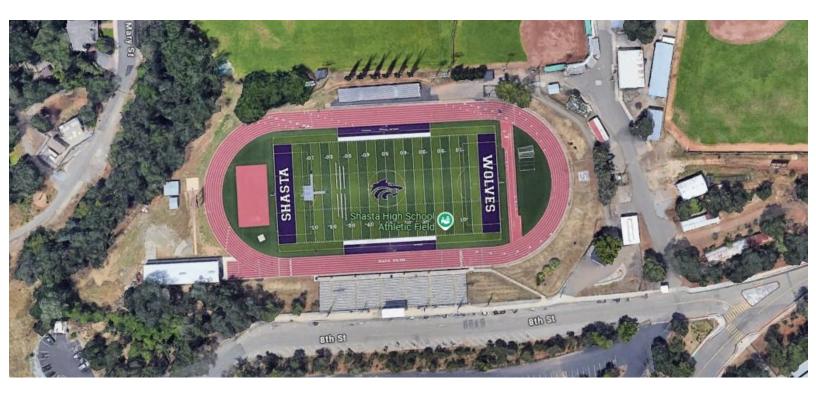

## **Shasta High School**

- 5. Address: 2500 Eureka Way, Redding, CA 96001
- 6. **Overview:** Located near downtown Redding, Shasta High School offers a quality turf field that will host several group stage matches across mul ple divisions. The venue provides a great atmosphere with the beautiful backdrop of the surrounding hills.

- a. On-site Restrooms
- b. Plenty of Seating
- 8. **Parking:** School parking lots are available, but space may be limited due to other weekend activities. Additional street parking is available nearby.