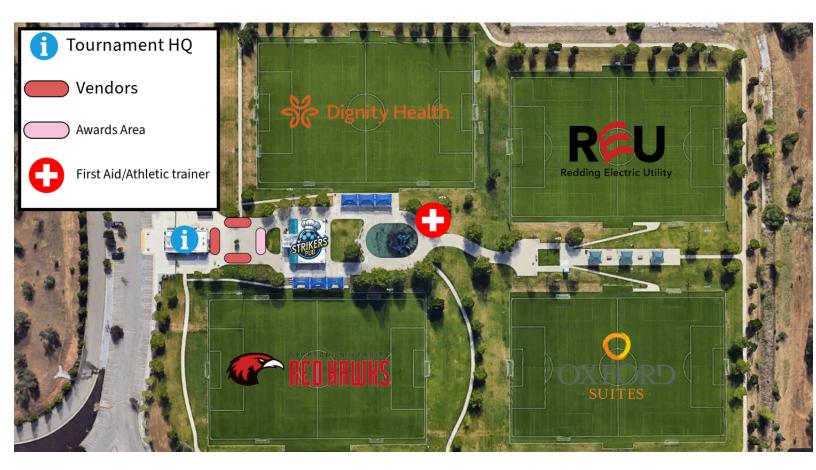

### California Soccer Park (Main Venue)

- 1. Address: 9800 Old Oregon Trail
- 2. **Overview:** As the primary venue for the 3 Shasta's, California Soccer Park will host the most matches, including the finals for most divisions and Saturday night's Goalie Wars event. The park features four high-quality synthetic turf fields with lights, making it ideal for evening games.

- a. Full-Service Restaurant
- b. On-site Restrooms
- c. Merchandise Booth
- d. Plenty of Seating and Shaded Areas for Spectators
- 4. **Parking:** Large Parking lot is available, but it can fill up quickly. Overflow parking will be directed to nearby lots.