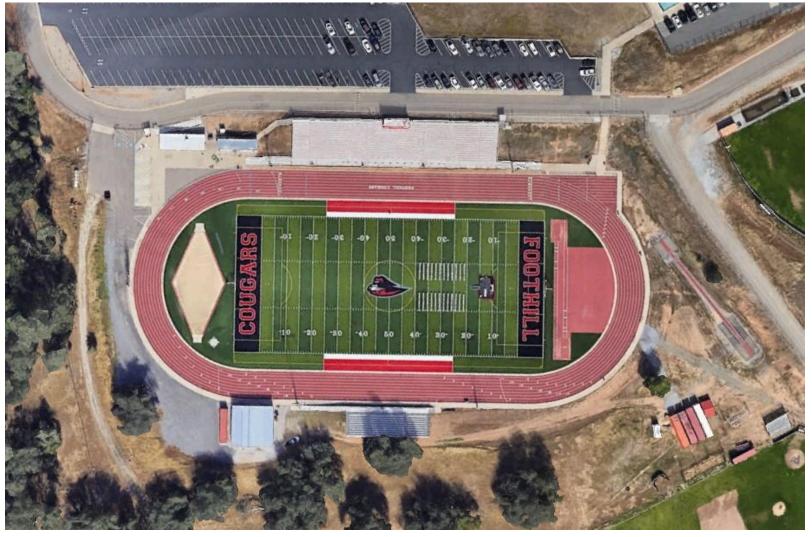

## **Foothill High School**

 Address: 9733 Deschutes Rd, Palo Cedro, CA 96073
Overview: Located in Palo Cedro, Foothill High School is a short 5-10 minute drive from the main venue and offers a quality turf field that will host several group stage matches across multiple divisions.

- a. On-site Restrooms
- b. Plenty of Seating
- 11. **Parking:** School parking lots are available, but space may be limited due to other weekend activities. Additional street parking is available nearby.